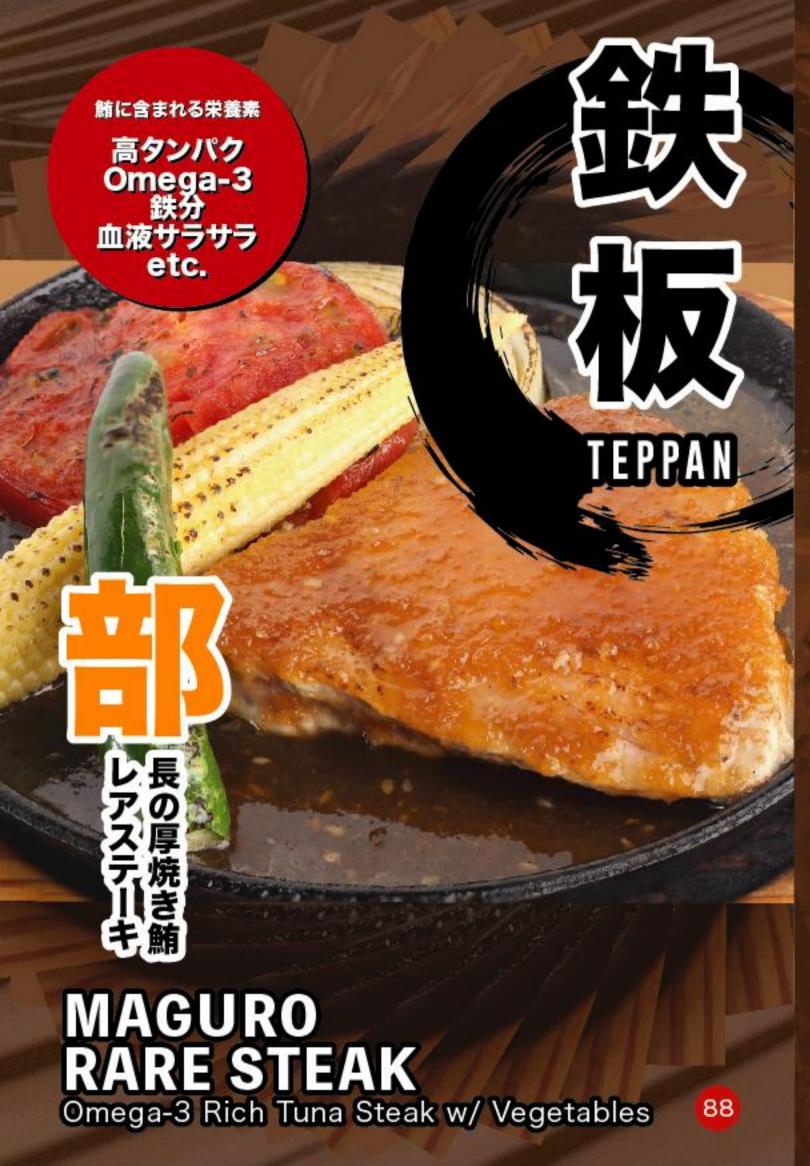

## 四場 のおうまみ

下町風 MAGURO TARE KATSU Deep-Fried Tuna Cutlet

BEST PAIRED WITH DRINKS!

AGE GINNAN Deep-Fried Ginkgo Nuts

**ガ**リ天海老タルタルソース

**GARITEN EBI TARTAR** Deep-Fried Ginger w/ Prawn Tartar

ステックごぼう天ぷら

STICK GOBO TEMPURA