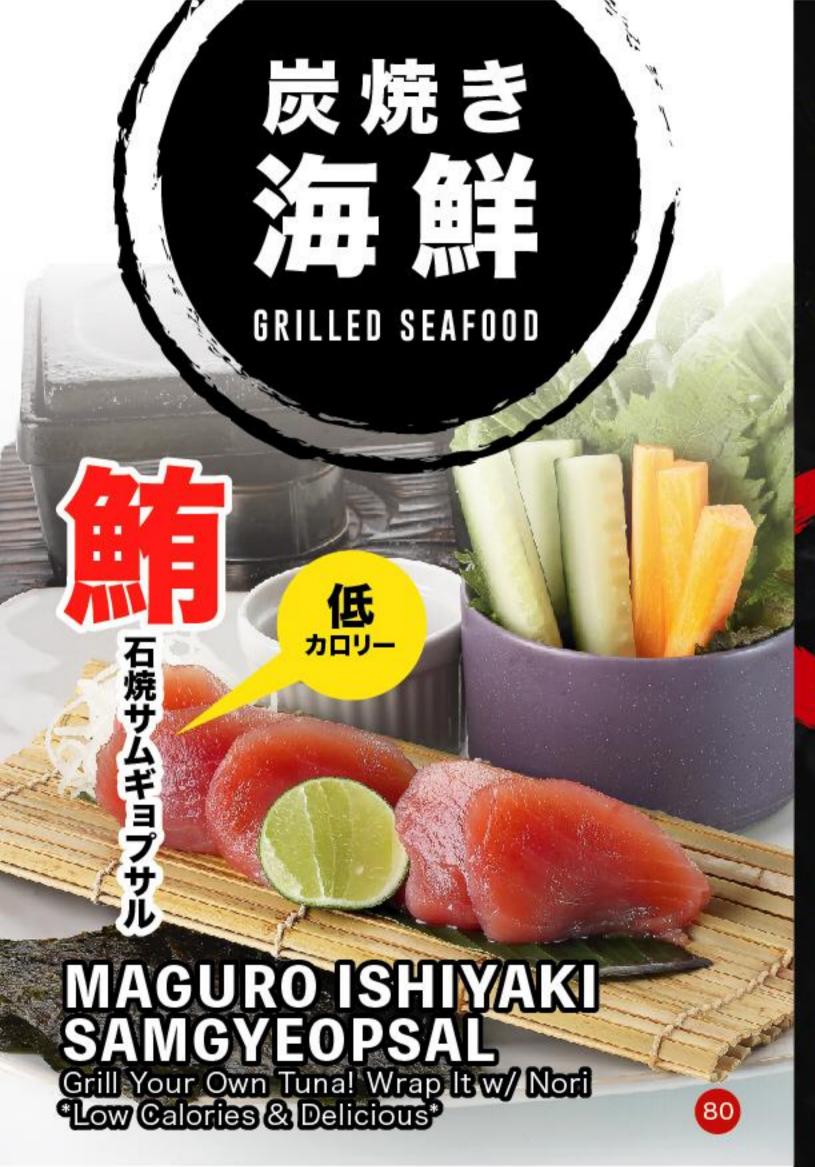

58

MAGURO SPICY MAYOYAKI Tuna Tataki w/ Spicy Mayonnaise

計画を表現である。

MAGURO KARBI YAKI Grilled Tuna Kalbi 対していた。まチーズの動のでいた。まチーズ

MAGURO TERITAMA CHEESE Maguro Steak w/ Cheese & Tomato

イカ丸焼き IKA MARUYAKI Grilled Squid