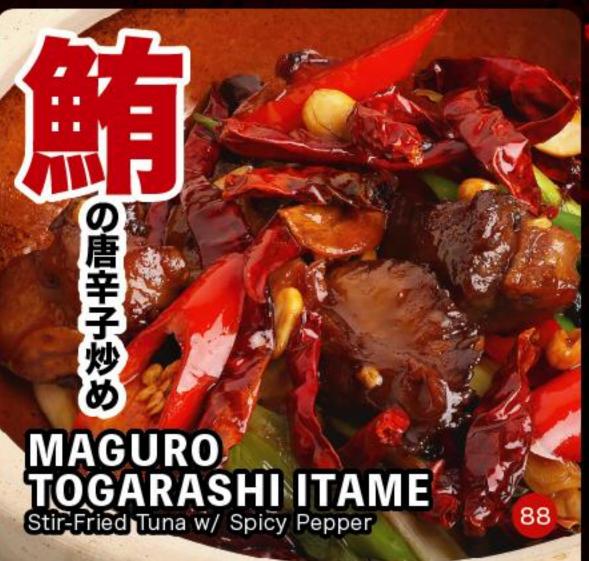

58

MAGURO SPICY MAYOYAKI Tuna Tataki w/ Spicy Mayonnaise

計画を表現である。

MAGURO KARBI YAKI Grilled Tuna Kalbi 対していた。まチーズの動のでいた。まチーズ

MAGURO TERITAMA CHEESE Maguro Steak w/ Cheese & Tomato

イカ丸焼き IKA MARUYAKI Grilled Squid