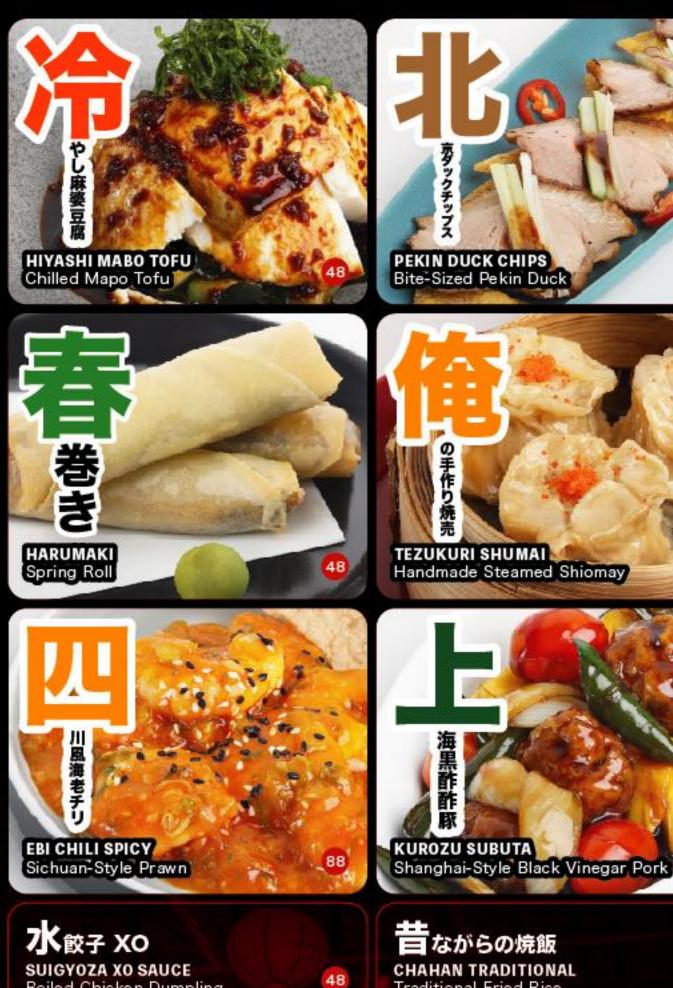

# 酒場の出

CHINESE STYLE

SUIGYOZA XO SAUCE Boiled Chicken Dumpling **CHAHAN TRADITIONAL** Traditional Fried Rice

**仏**州あんかけ焼きそば ANKAKE YAKISOBA Fried Noodle

BUTAKATSU OROSHI TSUKIMI PONZU Pork Cutlet w/ Ponzu Sauce & Egg