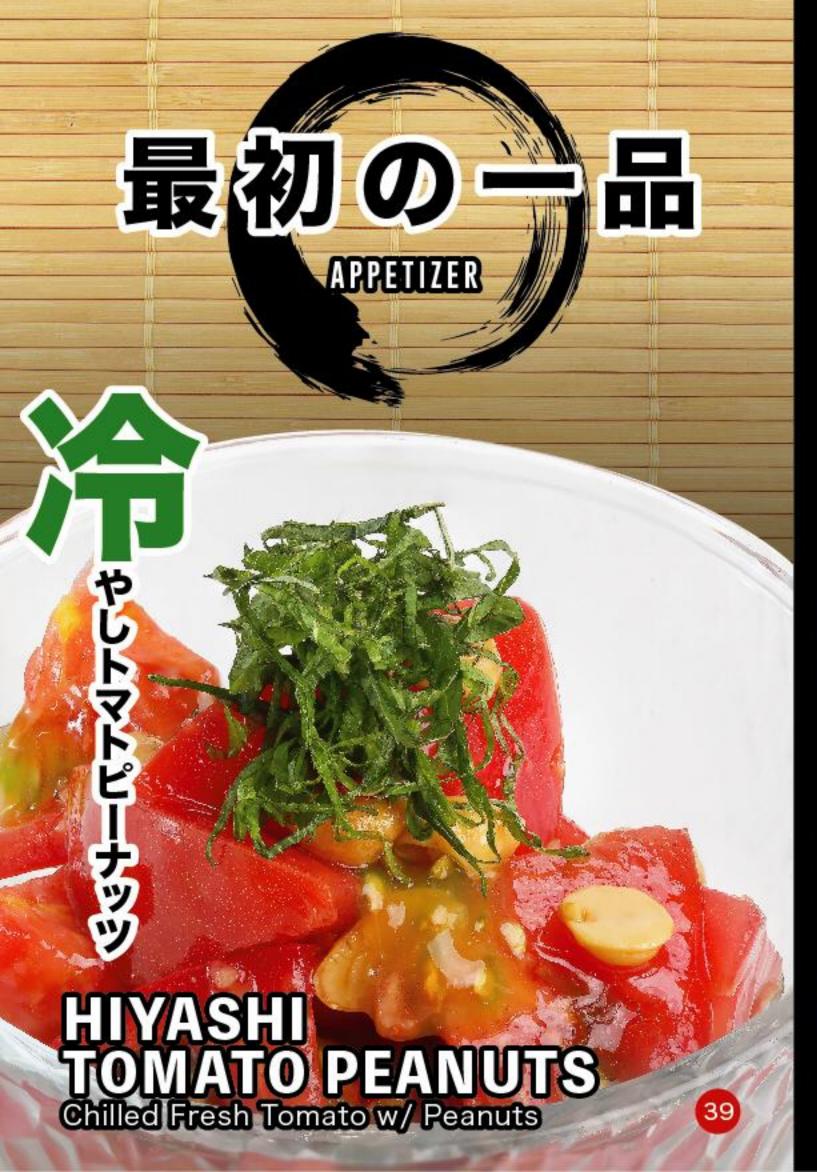

### 日本酒 Sake

| 180 | ml 賀茂泉        | 純米吟醸 Kamoizumi Junmai Ginjo         | 300  |
|-----|---------------|-------------------------------------|------|
| 300 | ml 菊正宗        | 本醸造 Kiku Masamune Honjozo           | 350  |
| 300 | ml <b>山田錦</b> | 特別純米 Yamadanishiki Tokubetsu Junmai | 380  |
| 300 | ml 李白 特       | 特別純米酒 Rihaku Junmai Ginjo           | 450  |
| 720 | ml 賀茂泉        | 純米吟醸 Kamoizumi Junmai Ginjo         | 950  |
| 720 | ml 梵 ゴー       | -ルド純米大吟醸 Born Gold Junmai Daiginjo  | 1000 |
| 720 | ml 獺祭 3       | 9 純米大吟醸 Dassai 39 Junmai Daiginjo   | 1600 |